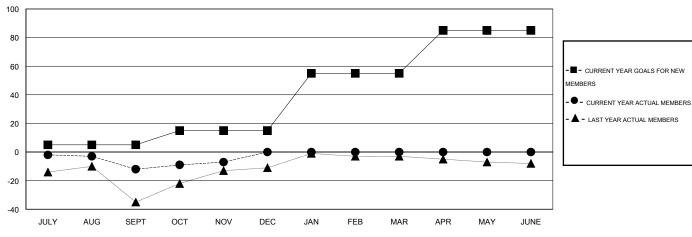

#### GOALS AND ACTUAL MEMBERS CUMULATIVE

| DROPPED CLUBS: 0  DROPPED MEMBERS |              | 16 CLUBS OF 63 ADDED 1 OR MORE NEW MEMBERS | GENDER DISTRIBL  MALE  FEMALE         | NTION<br>889 (71.23%)<br>359 (28.77%) |            |
|-----------------------------------|--------------|--------------------------------------------|---------------------------------------|---------------------------------------|------------|
| DECEASED CLUB CANCELLED           | 4<br>0<br>45 | CLICK HERE FOR HEALTH ASSESSMENT DATA      | FAMILY UNIT MEMBERS HEAD OF HOUSEHOLD |                                       | 230<br>115 |
| TOTAL TOTAL                       | 49           |                                            | NON-HEAD OF HOUSEHOL                  | D                                     | 115        |